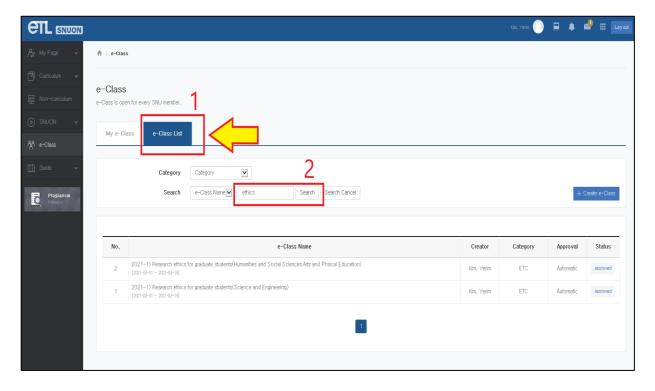

3 Click on 'e-class List' and search 'ethics' on e-class search bar

- 4 Select the right course and sign-in
- Humanities and Social Scences / Arts and Phsical Education:

Select '2021-1) Research ethics for graduate students (Humanities and Social Sciences-Arts and Phsical Education)'