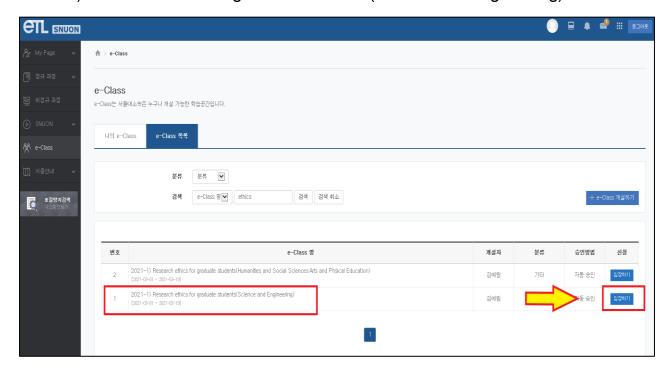

- Science and Engineering:

Select '2021-1) Research ethics for graduate students (Science and Engineering)'

(5) Take the full video courses (All topic course)