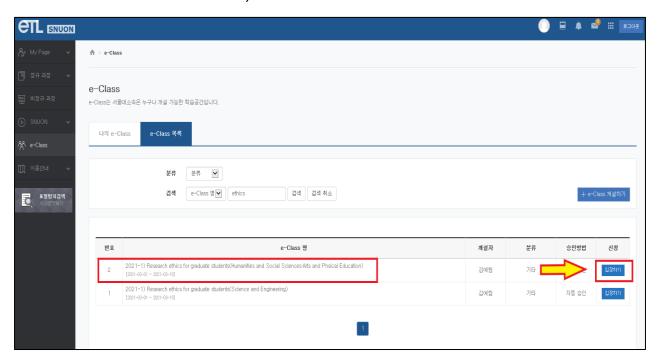

3 Click on 'e-class List' and search 'ethics' on e-class search bar

- 4 Select the right course and sign-in
- Humanities and Social Scences / Arts and Phsical Education:

Select '2021-1) Research ethics for graduate students (Humanities and Social Sciences-Arts and Phsical Education)'

- Science and Engineering:

Select '2021-1) Research ethics for graduate students (Science and Engineering)'

(5) Take the full video courses (All topic course)