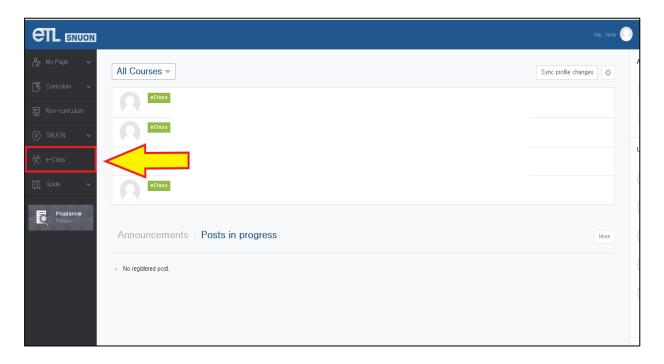

## 2021-1<sup>st</sup> semester Research Ethics Sign-up Guide for Graduate School Freshman students

- ① Go to SNU portal(my.snu.ac.kr) and find 'eTL' menu or go to http://etl.snu.ac.kr
- 2 Click on 'e-Class' link